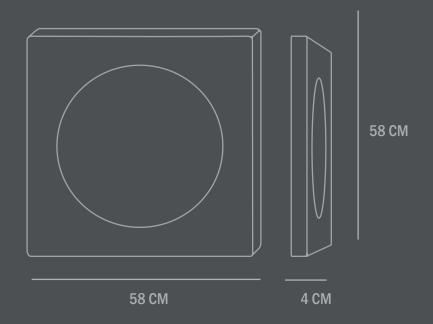

Do not use household cleaners.

Dimensions: L58 /W4 /H58 CM

Country of origin: IN

Product weight: 6,00 Kg

Packaging:

Dimensions: L70 / W73 / H13,5 CM Total weight incl. product: 8,00 Kg

Number of parcels: 1
Material: Brown cardboard